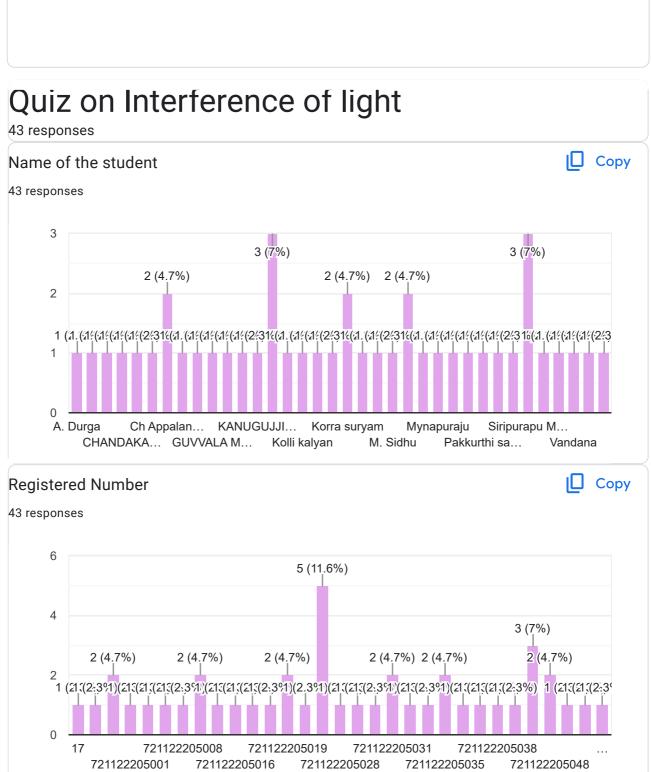

## Atomic and molecular spectra and Vector atom model 20 responses **Publish analytics** I Copy Name of the student 20 responses 2 2 (10%) 2 (10%) 2 (10%2 (10% 1 (5%)1 (5%) 1 (5%)1 (5%)1 (5%)1 (5%)1 (5%)1 (5%)1 (5%)1 1 (5%)1 (5%) Alekhya P.Sampath Kumar Jana Sandhya Tuburu. Anusha Bavirisetti devi Krishnaveni.varadhi SHIVA AMUJURI Vechalapu uha Registered Number Copy 20 responses 2 2 (10%) 2 (10%) 2 (10%2)(10%) 1 (5%)1 (5%)1 (5%)1 (5%)1 (5%) 1 (5%) 1 (5%)1 (5%)1 (5%)1 (5%)1 (5%) 1 (5%) 719122 719122205003 719122205017 719122205030 71912225027 719122205009 719122205026 719122205034